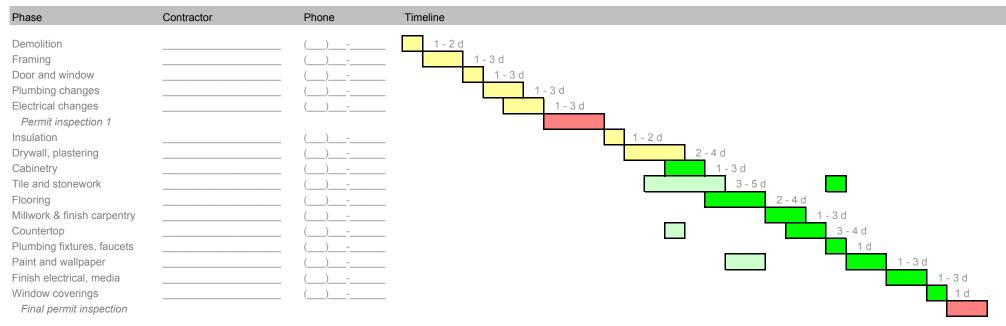

relocate plumbing fixtures or electrical boxes
- For best resale value, select a taste neutral design for your Interior Decorating
- For best resale value, select components, appliances, finishes and fixtures of comparable quality
- Recess speakers into walls or ceiling to share media system access and create room ambiance
- Use underfloor electrical receptacle(s) to provide interior portion of room with cord free electrical power
- Use low voltage interior lighting to illuminate pathways used at night
- Avoid costly surprises before purchase, be sure that all appliances and components can be moved to their final location through existing doorways / passageways
- Install electrical receptacles inside cabinet where electrical devices are stored

## **Interior Decorating Project Overview**



| Flooring           | Manufacturer         Product ID#         Finish       gloss         Subfloor       backer         Inderlayment       15# felt         Coverage       sqft         Qty         Notes | Installation / Options         Remove existing flooring         Level subfloor prior to installation         Check flooring for asbestos before removing         Install on sleepers over vapor barrier         Install felt pads on furniture feet         Matching flush floor vent grill         Transition strip (circle one): bevel square         Attach: glue face nail blind nail         Waterproof (concrete slab) subfloor                                               | <ul> <li>Quality Checks &amp; Reminders</li> <li>Verify finished flooring height relative to adjacent flooring <u>before</u